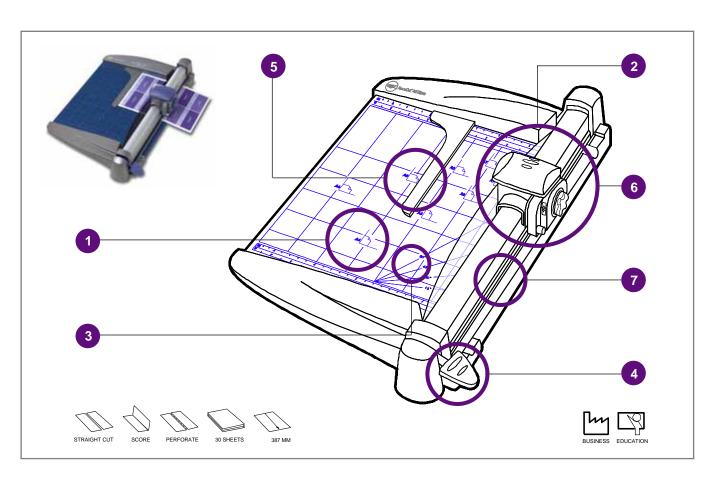

## Features & Benefits

- 1 Paper Guides A4, A5, A6, A7, Metric & Inch For easy Paper alignment.
- 2 Dial-a-Blade

Turn to select Trim, Score or Perforate Easy & Safe to Change with Replacement Dial Code 1756606

3 Durable Metal Base

Ideal for tough environments

- 4 Paper Clamp mechanism Securely holds the paper prior to Trimming, Scoring or Perforating
- 5 Back stop for easy paper positioning Helps align the paper for a more precise cut
- 6 Bi-Directional Trim Action Push-Pull – saves time
- 7 Replacement Cutting Mat available Code 1756601